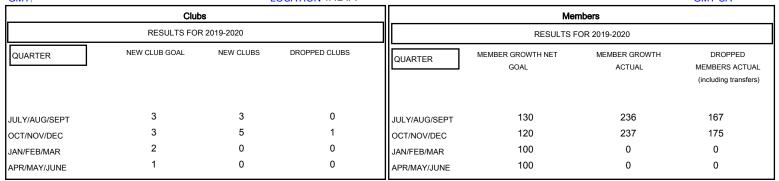

## MONTHLY MEMBERSHIP PROGRESS REPORT

## District 320 D

GMT: LOCATION INDIA GMT CA







| DROPPED CLUBS: 1  DROPPED MEMBERS |         | 58 CLUBS OF 103 ADDED 1 OR MORE NEW MEMBERS | GENDER DISTRIBU<br>MALE<br>FEMALE  | UTION<br>2,628 (80.54%)<br>635 (19.46%) |     |
|-----------------------------------|---------|---------------------------------------------|------------------------------------|-----------------------------------------|-----|
| DECEASED                          | 4<br>10 | CLICK HERE FOR CUMULATIVE  MEMBERSHIP DATA  | TOTAL FAMILY UNIT MEMBERS 8        |                                         | 813 |
| CLUB CANCELLED OTHER              | 328     |                                             | FAMILY MEMBERS PAYING HALF DUES 43 |                                         | 436 |
| TOTAL                             | 342     |