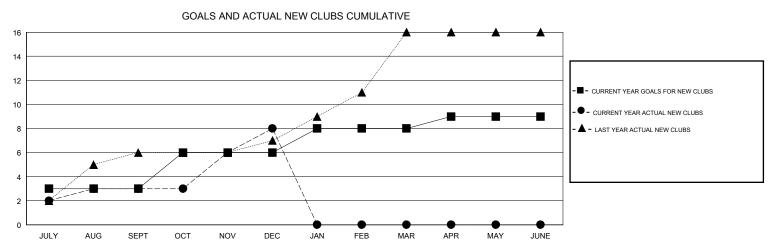

## MONTHLY MEMBERSHIP PROGRESS REPORT

## District 320 D

GMT: LOCATION INDIA GMT CA







| DROPPED CLUBS: 1  DROPPED MEMBERS |         | 58 CLUBS OF 103 ADDED 1 OR MORE NEW MEMBERS | GENDER DISTRIBU<br>MALE<br>FEMALE  | UTION<br>2,628 (80.54%)<br>635 (19.46%) |     |
|-----------------------------------|---------|---------------------------------------------|------------------------------------|-----------------------------------------|-----|
| DECEASED                          | 4<br>10 | CLICK HERE FOR CUMULATIVE  MEMBERSHIP DATA  | TOTAL FAMILY UNIT MEMBERS 8        |                                         | 813 |
| CLUB CANCELLED OTHER              | 328     |                                             | FAMILY MEMBERS PAYING HALF DUES 43 |                                         | 436 |
| TOTAL                             | 342     |