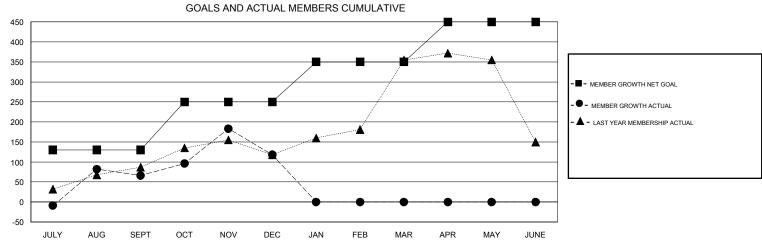

## MONTHLY MEMBERSHIP PROGRESS REPORT

## District 320 D

GMT: LOCATION INDIA GMT CA







| DROPPED CLUBS: 1  DROPPED MEMBERS |         | 58 CLUBS OF 103 ADDED 1 OR MORE NEW MEMBERS | GENDER DISTRIBU<br>MALE<br>FEMALE  | UTION<br>2,628 (80.54%)<br>635 (19.46%) |     |
|-----------------------------------|---------|---------------------------------------------|------------------------------------|-----------------------------------------|-----|
| DECEASED                          | 4<br>10 | CLICK HERE FOR CUMULATIVE  MEMBERSHIP DATA  | TOTAL FAMILY UNIT MEMBERS 8        |                                         | 813 |
| CLUB CANCELLED OTHER              | 328     |                                             | FAMILY MEMBERS PAYING HALF DUES 43 |                                         | 436 |
| TOTAL                             | 342     |